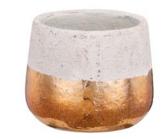

## 4.5" Everyday Living Stone & Gold Container, Item # 21721

- Exclusively designed Napco container
- Contemporary / Lifestyle container Properly sized for a fresh arrangement or to hold a 4.5" grower pot
- Fully glazed and seal inside
- "Floral Friendly"
- Great for year round as well as the holiday season sales