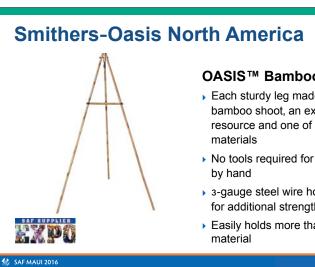

### OASIS<sup>™</sup> Bamboo Easels

- Each sturdy leg made of one continuous bamboo shoot, an extremely renewable resource and one of the strongest natural
- No tools required for set up, easy to tighten
- 3-gauge steel wire hook reinforced at base for additional strength
- Easily holds more than 100-lbs of floral