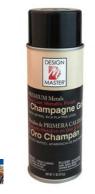

### Champagne Gold -PREMIUM Metals Spray

- A pastel gold metallic finish with high reflectivity
- Quick covering and fast drying
- Achieve a plating-like finish similar to our 24KT Pure Gold
- Beautifully changes succulents or foliage into dynamic design elements
- Offers a softer side to the resurgence of gold in trend palettes