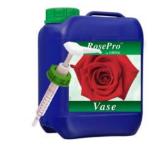

### RosePro 10L withPump

By popular demand, we created the same great formula with better packaging

- Easier to ship
- Easy to carry
- Easy dosing with pump
- Vase solution helps maintain fuller blooms for roses, hydrangeas and more