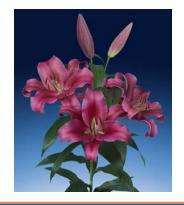

## **Green Valley Floral**

### Palazzo

- Palazzo is one of the darkest purplishred Oriental Trumpet lilies on the market that opens fully and with a great, but not overpowering, scent
- It produces large blooms that display a rich, dark color before opening
- The strong stems provide great support when creating arrangements calling for height, and the dark green leaves provide a nice contrast between the foliage and the blooms