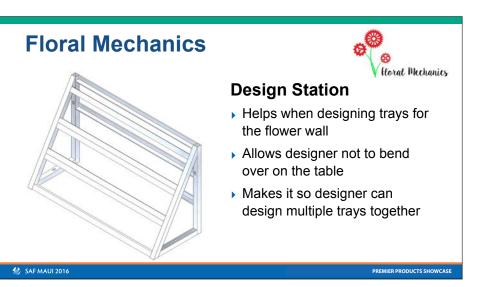

### **Floral Mechanics**

floralmechanics.com floralmechanicsdallas@gmail.com 469-556-1043 Order: Direct

- Flower Wall
- Design Station
- Floral Chandelier

## Flower Wall

- Can design at the shop prior to event
- Easy setup
- Ladder weighs 36-lbs
- Tray's weight only 15-lbs each (when filled)
- Minimal leakage
- Designed at the optimal angle so the wall does not fall over with the correct placement of sandbags
- Fits OASIS standard block
- Comes with a design layout sheet to help assist with design of the wall