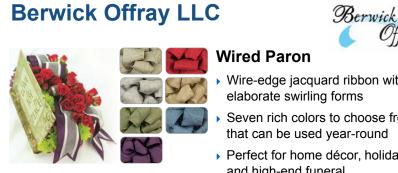

## **Berwick Offray LLC**

PREMIER PRODUCTS SHOWCASE

SAF MAUI 2016

- Wire-edge jacquard ribbon with elaborate swirling forms
- Seven rich colors to choose from that can be used year-round
- Perfect for home décor, holiday and high-end funeral
- Two widths #40 and #100