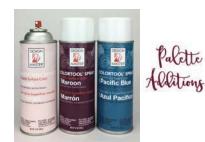

### **DESIGN MASTER® color tool, inc.**

dmcolor.com info@dmcolor.com 800-525-2644 Order: via Wholesalers

- Blush, Maroon, Pacific Blue COLORTOOL<sup>®</sup> Spray
- Champagne Gold PREMIUM Metals Spray
- überfrost™

#### Blush, Maroon, Pacific Blue -COLORTOOL<sup>®</sup> Spray

- Ideal to color fresh flowers, Styrofoam<sup>™</sup> brand foam, and hard surfaces
- BLUSH is a bashful sand-pink. Works well to cover blemishes on 'Café au Lait' dahlias and 'Quicksand' roses
- MAROON is a flower-friendly color that marries with upcoming wedding palettes. Also pretty giving that autumn-burnished effect on hydrangea and foliage
- PACIFIC BLUE is a watery blue of the left coast that presents an energized calm. Agrees with all color families as the star or accent

### Champagne Gold -PREMIUM Metals Spray

- A pastel gold metallic finish with high reflectivity
- Quick covering and fast drying
- Achieve a plating-like finish similar to our 24KT Pure Gold
- Beautifully changes succulents or foliage into dynamic design elements
- Offers a softer side to the resurgence of gold in trend palettes

### überfrost™

- A clear ultra-frosted finish
- Changes clear glass to frosted in a smooth even finish
- Use over colored glass or Just For Flowers<sup>®</sup> tinted glass for a sea glass look.
- Alternatively, apply our simple technique to fashion on-trend, salt blasted glass.
- Apply over COLORTOOL<sup>®</sup> Spray treated surfaces or gloss surfaces to create matte finishes