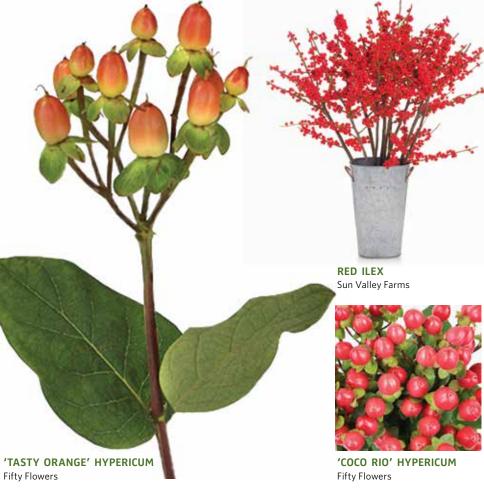

Hypericum, grown largely in South America and Africa, can be sourced year round. Rosehips, snowberries, and ilex are available in the fall, with the latter extending through December. All boast a strong vase life — especially ilex — which can last well past two to three weeks.

Many berries, including ilex, rosehips, and some snowberries, preserve nicely too. "I have rosehips in vases from last autumn," says Kolster. "They're dried but still beautiful."

Here are a few berries that will make your designs even more appealing.