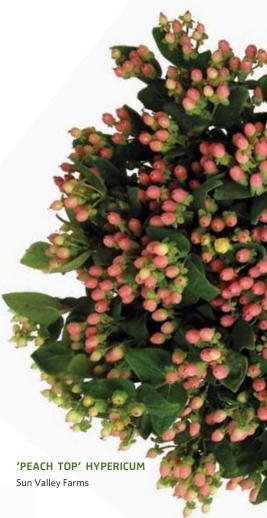

Hypericum, grown largely in South America and Africa, can be sourced year round. Rosehips, snowberries, and ilex are available in the fall, with the latter extending through December. All boast a strong vase life — especially ilex — which can last well past two to three weeks.