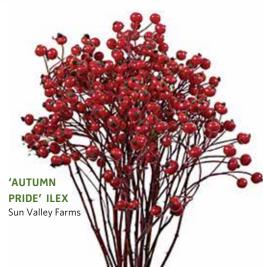

Hypericum, grown largely in South America and Africa, can be sourced year round. Rosehips, snowberries, and ilex are available in the fall, with the latter extending through December. All boast a strong vase life — especially ilex — which can last well past two to three weeks.

Many berries, including ilex, rosehips, and some snowberries, preserve nicely too. "I have rosehips in vases from last autumn," says Kolster. "They're dried but still beautiful."

Here are a few berries that will make your designs even more appealing.